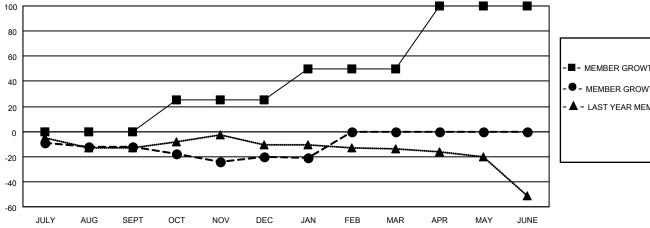

## GOALS AND ACTUAL NEW CLUBS CUMULATIVE

| <ul> <li>MEMBER GROWTH NET GOAL</li> </ul> |
|--------------------------------------------|
|--------------------------------------------|

- MEMBER GROWTH ACTUAL

▲ - LAST YEAR MEMBERSHIP ACTUAL

| DROPPED CLUBS: 0 |    |
|------------------|----|
| DROPPED MEMBERS  |    |
| DECEASED         | 9  |
| CLUB CANCELLED   | 0  |
| OTHER            | 44 |
| TOTAL            | 53 |